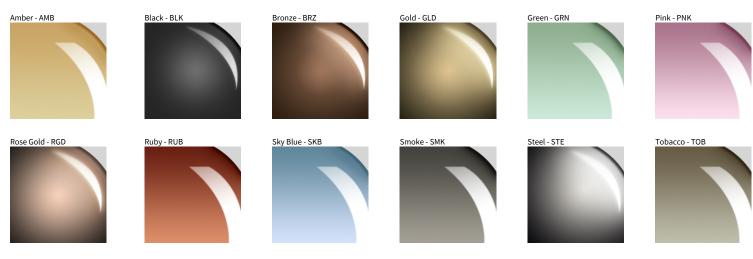

## **OSCURA SUSPENSION** COLOR FINISH CHART

| PROJECT  |  |
|----------|--|
| ТҮРЕ     |  |
| NOTES    |  |
| QUANTITY |  |
| DATE     |  |

Transparent - TRA

Digital: Not all screens are calibrated the same, and therefore, colors will appear differently between screens. Physical: When texture is involved, there will be variations in color, character and tone within a product series and between product families.